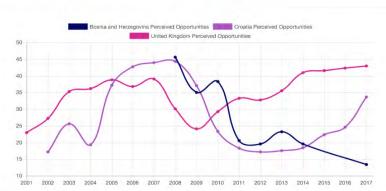

| 2.75                         | 3.34                        |



Not all entrepreneurs are alike. Our Adult Population Survey (APS) looks at the characteristics, motivations and ambitions of individuals starting businesses, as well as social attitudes towards entrepreneurship





100 - CO

ENTREPRENEURIAL BEHAVIOUR AND ATTITUDES

well as social attitudes towards entrepreneurship

Deer CO

2000



- Entrepreneurial Employee Activity
- Motivational Index
- - Female/Male TEA

SAVE AS IMAGE



> 1

20



3.3

3-1

35 30

1 1

-2

Not all entrepreneurs are alike. Our Adult Population Survey (APS) looks at the characteristics, motivations and ambitions of individuals starting businesses, as

0000 



Not all entrepreneurs are alike. Our Adult Population Survey (APS) looks at the characteristics, motivations and ambitions of individuals starting businesses, as well as social attitudes towards entrepreneurship





11

-1 \_-



Not all entrepreneurs are alike. Our Adult Population Survey (APS) looks at the characteristics, motivations and ambitions of individuals starting businesses, as well as social attitudes towards entrepreneurship

| ECONOMY      | INDICATOR                          | YEAR       |  |
|--------------|------------------------------------|------------|--|
| All Search   |