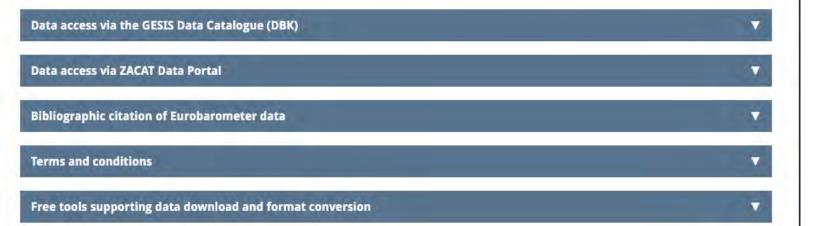

#### Data access via the GESIS Data Catalogue (DBK)

<u>DBK-Download</u> - free of charge download of microdata analysis files (SPSS or STATA) and questionnaires via the data catalogue entry (study description). All Eurobarometer data catalogue entries are also listed by groups:

- Standard & Special Eurobarometer (DBK)
- Flash Eurobarometer (DBK)
- Candidate Countries Eurobarometer (DBK)
- <u>Central & Eastern Eurobarometer</u> (DBK)

DBK-Ordering - complete Eurobarometer collections on DVD-R can be ordered via shopping cart and subject to handling charges of 25 € per DVD-R product:

- Standard & Special Eurobarometer 1970-2014
- Candidate Countries Eurobarometer 2000-2004
- Central & Eastern Eurobarometer 1990-1997

For accessing data through Data Catalogue (DBK), you need to sign in with user name (your e-mail address) and password. New users have to register first.