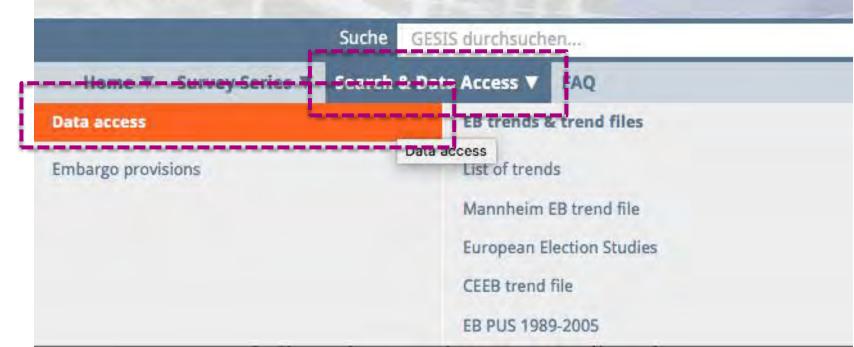

### Data access

35

gesis

Leibniz-Institut für Sozialwissenschaften

### **Eurobarometer Data Service**

Leibniz-Institut für Sozialwissenschaften

 Suche
 GESIS durchsuchen...

 Home ▼
 Survey Series ▼

 Search & Data Access ▼
 FAQ

Sie sind hier: Eurobarometer Data Service 🔸 Search & Data Access 🔺 Data access 📔