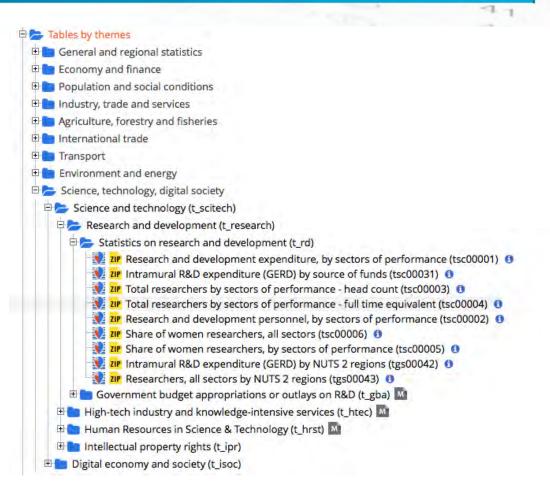

## How to find data?

#### Data sources:

- personal gathering PRIMARY DATA
- "borrowing data" SECONDARY DATA

| Gathering | PRIMARY                                  |   | SECONDARY                        |   |
|-----------|------------------------------------------|---|----------------------------------|---|
| PURPOSE   | for the problem that is being researched | + | second purpose                   | - |
| PROCESS   | very demanding                           | - | quick and simple                 | + |
| EXPENSES  | high                                     | - | low or none                      | + |
| TIME      | long                                     | - | short                            | + |
| SAMPLE    | questionable<br>representativity         | - | (multi)nationally representative | + |