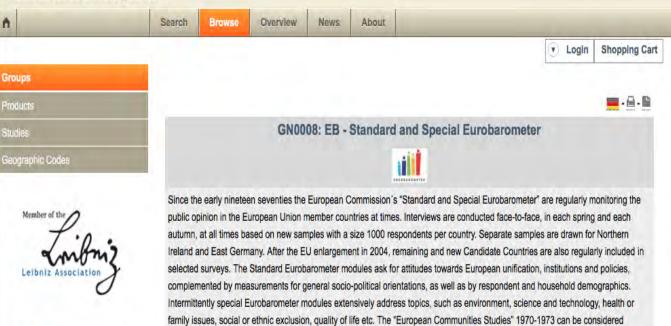

#### Study List

forerunner studies, as well the "Attitudes towards Europe" from 1962.

- ZA0078 Attitudes towards Europe (1962)
- ZA0626 European Communities Study 1970
- ZA0627 European Communities Study 1971
- ZA0628 European Communities Study 1973
- ZA0986 Eurobarometer 2 (Oct-Nov 1974)
- ZA0987 Eurobarometer 3 (May 1975)
- ZA0988 Eurobarometer 4 (Oct-Nov 1975)
- ZA0989 Eurobarometer 5 (May-Jun 1976)
- ZA0990 Eurobarometer 6 (Nov 1976)