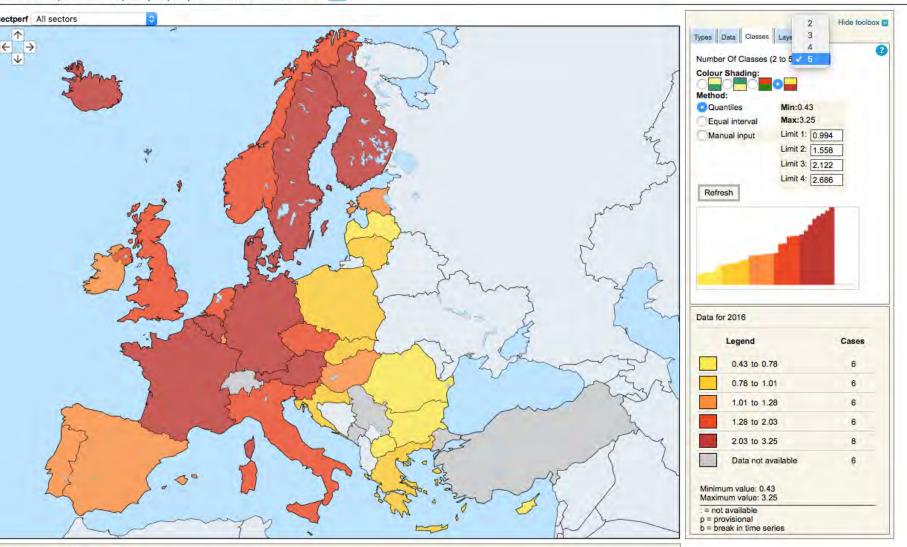

| 0.92 | 0.98              | 0.96              | 0.98               | 1.13              | 1.14              | 1.19              | 1.26              | 1.39              | 1.35              | 1.36              | 1.21              |
| Malta                    |      | 0.53 | 0.58              | 0.55              | 0.53               | 0.52              | 0.61              | 0.67              | 0.83              | 0.77              | 0.72              | 0.77              | 0.61 <sup>p</sup> |

000000

0000

1

V Flags Codes Labels Codes & Labels 1 234,56 1.234,56 1.234,56

2.4.2-r2163-2018-08-17 (PRO

Code: tsc00001





### Research and development expenditure, by sectors of performance 6 of GDP

Research and experimental development (R&D) comprise creative work undertaken on a ... more



Click on map to: Click on map

| News                        | Data                         | Publications    |
|-----------------------------|------------------------------|-----------------|
| European Commission > Euros | > Database                   |                 |
|                             | > Browse statistics by theme | 0               |
| DATA                        | > Statistics A - Z           |                 |
| DATADASE                    | > Population Census 2011     |                 |
| DATABASE     Information    | > Experimental statistics    |                 |
| Browse statistics by theme  | > Bulk download              |                 |
| Statistics A - Z            | > Web Services               |                 |
| Population Census 2011      | > Acce