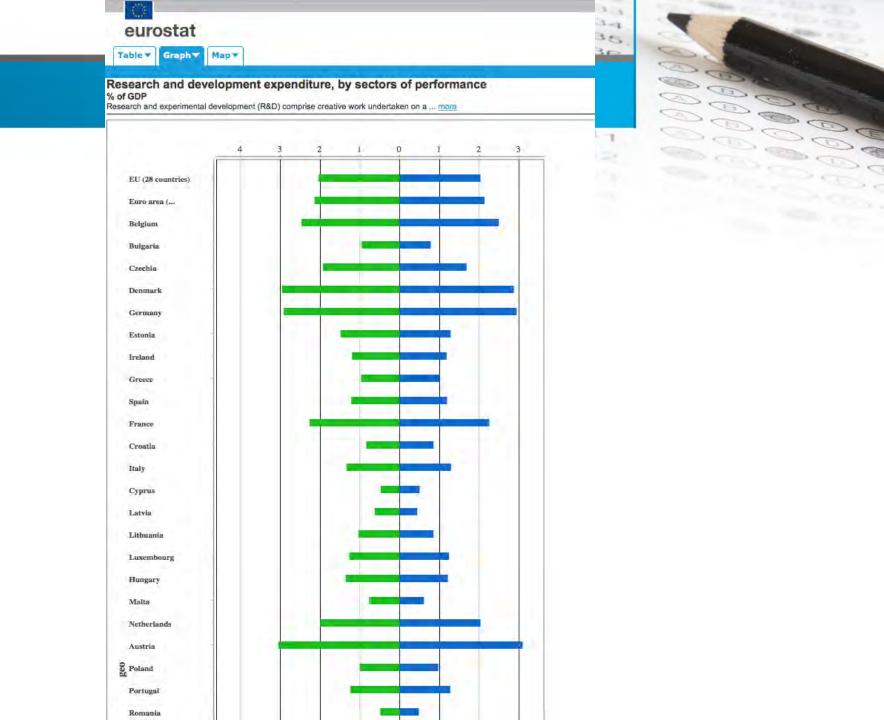

| 1.5               | 1.46              | 1.27 <sup>b</sup> | 1.3               | 1.26              | 1.27              | 1.24 <sup>p</sup> |
| Hungary                  |      | 0.92 | 0.98              | 0.96              | 0.98               | 1.13              | 1.14              | 1.19              | 1.26              | 1.39              | 1.35              | 1.36              | 1.21              |
| Malta                    |      | 0.53 | 0.58              | 0.55              | 0.53               | 0.52              | 0.61              | 0.67              | 0.83              | 0.77              | 0.72              | 0.77              | 0.61 <sup>p</sup> |

000000

0000

1

V Flags Codes Labels Codes & Labels 1 234,56 1.234,56 1.234,56

2.4.2-r2163-2018-08-17 (PRO

Code: tsc00001





### Research and development expenditure, by sectors of performance 6 of GDP

Research and experimental development (R&D) comprise creative work undertaken on a ... more



Click on map to: Click on map

| News                        | Data                         | Publications    |
|-----------------------------|------------------------------|-----------------|
| European Commission > Euros | > Database                   |                 |
|                             | > Browse statistics by theme | 0               |
| DATA                        | > Statistics A - Z           |                 |
| DATADASE                    | > Population Census 2011     |                 |
| DATABASE     Information    | > Experimental statistics    |                 |
| Browse statistics by th