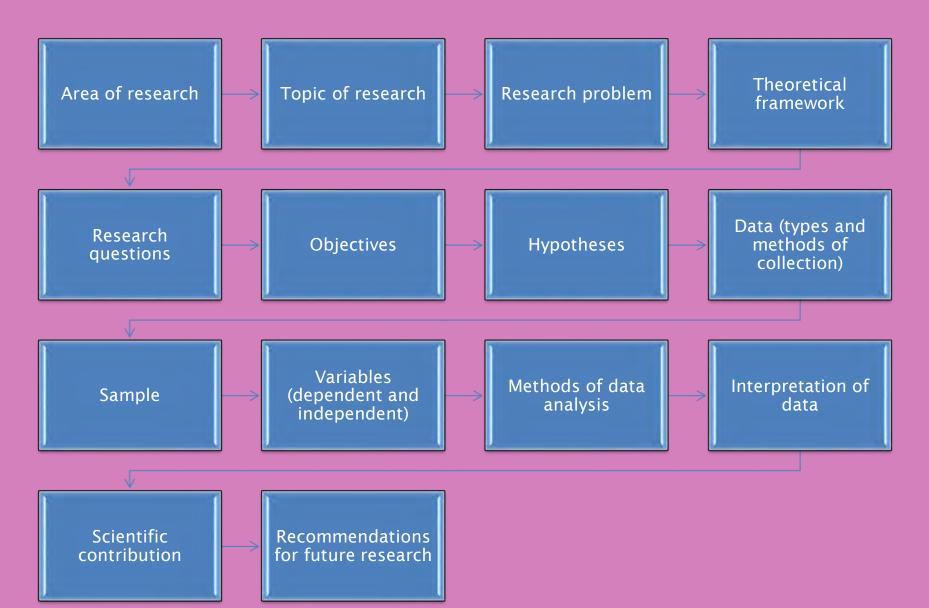

#### **RESEARCH PROCESS**

Determining the area of research

• Area of research is a broad area of interest from which a specific topic can be generated

- Answer the question: *What interests you?*
- Select an area that you are sincerely interested in

## Topic of research

- Soundness of the topic?!
   Investigate and verify:
  - Previous studies
  - Published works
  - Scientific contributions
  - Projects in progress
  - Etc.
- Currently open access: ProQuest (It works for now just from the classroom – IP address ☺)

Setting the research problem:

- Should it (can it):
  - Give contribution:
    - To an unexplored phenomenon
    - To the deeper understanding of the topic
    - To familiarizing with marginalized social phenomena
    - To a specific practice
  - Replicate:
    - An already conducted research (with other participants in another place)

# Theoretical framework

| xI         | <u>∃</u> 5 * c² + ∓                                                                                                                                                                                                                                                                                                                                                                                                                                                                                                                                                                                                                                                                                                                                                                                                                                                                                                                                                                                                                                                                                                                                                                                                                                                                                                                                                                                                                                                                                                                                                                                                                                                                                                                                                                                                                                                                                                                                                                                                                                                                                                           |                               |                                                                                                                                      | Samp                    | le Health Sciences R                      | eview Matrix.xlsx - Excel                                                                                                                                                                                                                          |                                                                 |                                |                                                                                               |                                                                                                                                             | ? 📧 —                              |      |
|------------|-------------------------------------------------------------------------------------------------------------------------------------------------------------------------------------------------------------------------------------------------------------------------------------------------------------------------------------------------------------------------------------------------------------------------------------------------------------------------------------------------------------------------------------------------------------------------------------------------------------------------------------------------------------------------------------------------------------------------------------------------------------------------------------------------------------------------------------------------------------------------------------------------------------------------------------------------------------------------------------------------------------------------------------------------------------------------------------------------------------------------------------------------------------------------------------------------------------------------------------------------------------------------------------------------------------------------------------------------------------------------------------------------------------------------------------------------------------------------------------------------------------------------------------------------------------------------------------------------------------------------------------------------------------------------------------------------------------------------------------------------------------------------------------------------------------------------------------------------------------------------------------------------------------------------------------------------------------------------------------------------------------------------------------------------------------------------------------------------------------------------------|-------------------------------|--------------------------------------------------------------------------------------------------------------------------------------|-------------------------|-------------------------------------------|----------------------------------------------------------------------------------------------------------------------------------------------------------------------------------------------------------------------------------------------------|-----------------------------------------------------------------|--------------------------------|-----------------------------------------------------------------------------------------------|---------------------------------------------------------------------------------------------------------------------------------------------|------------------------------------|------|
| FI         |                                                                                                                                                                                                                                                                                                                                                                                                                                                                                                                                                                                                                                                                                                                                                                                                                                                                                                                                                                                                                                                                                                                                                                                                                                                                                                                                                                                                                                                                                                                                                                                                                                                                                                                                                                                                                                                                                                                                                                                                                                                                                                                               | T FORMULAS DATA REVIEW        | VIEW                                                                                                                                 |                         |                                           |                                                                                                                                                                                                                                                    |                                                                 |                                |                                                                                               |                                                                                                                                             |                                    | - 0  |
| Pas        | En Copy -                                                                                                                                                                                                                                                                                                                                                                                                                                                                                                                                                                                                                                                                                                                                                                                                                                                                                                                                                                                                                                                                                                                                                                                                                                                                                                                                                                                                                                                                                                                                                                                                                                                                                                                                                                                                                                                                                                                                                                                                                                                                                                                     |                               | rap Text General<br>erge & Center * \$ * % *                                                                                         | ▼<br>.00 .00<br>.00 →.0 | Conditional Forma<br>Formatting ▼ Tabl    | t as Calculation Check Cell                                                                                                                                                                                                                        | Good<br>Explanatory                                             | Neutral                        | Insert Delete                                                                                 | Format<br>▼ Clear ▼                                                                                                                         | Sort & Find &<br>Filter * Select * |      |
|            | Clipboard 🔹 Font                                                                                                                                                                                                                                                                                                                                                                                                                                                                                                                                                                                                                                                                                                                                                                                                                                                                                                                                                                                                                                                                                                                                                                                                                                                                                                                                                                                                                                                                                                                                                                                                                                                                                                                                                                                                                                                                                                                                                                                                                                                                                                              | r <u>s</u> Alignment          | ra Number                                                                                                                            | E I                     |                                           | Styles                                                                                                                                                                                                                                             |                                                                 |                                | Cells                                                                                         | Edi                                                                                                                                         | ting                               | ^    |
| <b>A</b> 8 | $\cdot$ : $\times \checkmark f_x$                                                                                                                                                                                                                                                                                                                                                                                                                                                                                                                                                                                                                                                                                                                                                                                                                                                                                                                                                                                                                                                                                                                                                                                                                                                                                                                                                                                                                                                                                                                                                                                                                                                                                                                                                                                                                                                                                                                                                                                                                                                                                             |                               |                                                                                                                                      |                         |                                           |                                                                                                                                                                                                                                                    |                                                                 |                                |                                                                                               |                                                                                                                                             |                                    | ¥    |
| 1          | А                                                                                                                                                                                                                                                                                                                                                                                                                                                                                                                                                                                                                                                                                                                                                                                                                                                                                                                                                                                                                                                                                                                                                                                                                                                                                                                                                                                                                                                                                                                                                                                                                                                                                                                                                                                                                                                                                                                                                                                                                                                                                                                             | В                             | С                                                                                                                                    | D                       | E                                         | F                                                                                                                                                                                                                                                  | G                                                               | Н                              | I                                                                                             | J                                                                                                                                           | к                                  | *    |
| 1          | Sample Review Matrix on the                                                                                                                                                                                                                                                                                                                                                                                                                                                                                                                                                                                                                                                                                                                                                                                                                                                                                                                                                                                                                                                                                                                                                                                                                                                                                                                                                                                                                                                                                                                                                                                                                                                                                                                                                                                                                                                                                                                                                                                                                                                                                                   | e Use of Acupuncture for Trea | ating Chronic Lower Ba                                                                                                               | ck Pai                  | n                                         |                                                                                                                                                                                                                                                    |                                                                 |                                |                                                                                               |                                                                                                                                             |                                    |      |
| 2          |                                                                                                                                                                                                                                                                                                                                                                                                                                                                                                                                                                                                                                                                                                                                                                                                                                                                                                                                                                                                                                                                                                                                                                                                                                                                                                                                                                                                                                                                                                                                                                                                                                                                                                                                                                                                                                                                                                                                                                                                                                                                                                                               | REFERENCE & PURPOSE           |                                                                                                                                      |                         |                                           | SUBJECTS                                                                                                                                                                                                                                           | DATA                                                            | VARIA                          | BLES                                                                                          | CONCLUSION                                                                                                                                  | COMMENTS                           |      |
| 3          | Author(s), Title, Journal                                                                                                                                                                                                                                                                                                                                                                                                                                                                                                                                                                                                                                                                                                                                                                                                                                                                                                                                                                                                                                                                                                                                                                                                                                                                                                                                                                                                                                                                                                                                                                                                                                                                                                                                                                                                                                                                                                                                                                                                                                                                                                     | Year Published                | Purpose                                                                                                                              | #                       | Subject<br>Characteristics                | Sample Design                                                                                                                                                                                                                                      | Year Data<br>Collected                                          | Control                        | Intervention                                                                                  |                                                                                                                                             |                                    |      |
|            | Cho YJ, Song YK, Cha YY, Shin BC, Shin IH,<br>Yark HJ, Lee HS, Kim KW, Cho JH, Chung<br>WS, Lee JH, Song MY. Acupuncture for<br>chronic low back pain: A multicenter,<br>andomized, patient-assessor blind,<br>cham-controlled clinical trial. <i>Spine</i> .                                                                                                                                                                                                                                                                                                                                                                                                                                                                                                                                                                                                                                                                                                                                                                                                                                                                                                                                                                                                                                                                                                                                                                                                                                                                                                                                                                                                                                                                                                                                                                                                                                                                                                                                                                                                                                                                 | 2013                          | Is acupuncture superior to a<br>placebo for treating chronic<br>lower back pain?                                                     | 130                     | characteristics<br>except for<br>Oswestry | Multicenter, randomized, patient-<br>assessor blind. Visual analogue scale<br>(VAS) score, Oswestry Disability<br>Index, general health status (Short<br>Form-36), and Beck Depression<br>Inventory (BDI). Treated >6 weeks for<br>2x week.        | 2008-2010                                                       | Sham acupuncture<br>treatments | Real<br>acupuncture<br>treatments                                                             | Based on VAS<br>scores, acupuncture<br>is effective                                                                                         |                                    |      |
|            | Cherkin DC, Sherman KJ, Avins AL, Erro<br>H, Ichikawa L, Barlow WE, Delaney K,<br>Iawkes R, Hamilton L, Pressman A,<br>Khalsa PS, Deyo RA. A randomized trial<br>comparing acupuncture, simulated<br>acupuncture, and usual care for chronic<br>ow back pain. Arch. Intern Med.                                                                                                                                                                                                                                                                                                                                                                                                                                                                                                                                                                                                                                                                                                                                                                                                                                                                                                                                                                                                                                                                                                                                                                                                                                                                                                                                                                                                                                                                                                                                                                                                                                                                                                                                                                                                                                               | 2009                          | Are needle placement and<br>skin penetration important<br>when using acupuncture to<br>treat patients with chronic<br>low back pain? | 638                     | Similar baseline<br>characteristics       | Randomized-control trial. Modified<br>Roland Disability Questionnaire, pain<br>scale from 0 ("not at all bothersome")<br>to 10 ("extremely bothersome"),<br>Physical and Mental Health<br>Component Summary Scores. 10<br>treatments over 7 weeks. | (Recruitment<br>occurred March<br>2004 through<br>August 2006.) | Usual care                     | Individualized<br>acupuncture,<br>standardized<br>acupuncture, or<br>simulated<br>acupuncture | Acupuncture found<br>effective for chronic<br>low back pain, but<br>tailoring needling<br>sites unimportant.<br>Unclear what this<br>means. |                                    |      |
| 6          | house |                               |                                                                                                                                      |                         |                                           |                                                                                                                                                                                                                                                    |                                                                 |                                |                                                                                               |                                                                                                                                             |                                    | •    |
|            | > Sheetl +                                                                                                                                                                                                                                                                                                                                                                                                                                                                                                                                                                                                                                                                                                                                                                                                                                                                                                                                                                                                                                                                                                                                                                                                                                                                                                                                                                                                                                                                                                                                                                                                                                                                                                                                                                                                                                                                                                                                                                                                                                                                                                                    |                               |                                                                                                                                      |                         |                                           | : []                                                                                                                                                                                                                                               |                                                                 |                                |                                                                                               |                                                                                                                                             |                                    | Þ    |
| REAL       | γ                                                                                                                                                                                                                                                                                                                                                                                                                                                                                                                                                                                                                                                                                                                                                                                                                                                                                                                                                                                                                                                                                                                                                                                                                                                                                                                                                                                                                                                                                                                                                                                                                                                                                                                                                                                                                                                                                                                                                                                                                                                                                                                             |                               |                                                                                                                                      |                         |                                           |                                                                                                                                                                                                                                                    |                                                                 |                                |                                                                                               | Ⅲ 🗉 💾 -                                                                                                                                     | +                                  | 100% |

#### Types of objectives of research

- According to the application:
  - Theoretical (scientific) objectives
    - Useful for theory
  - Applicative objectives
    - Useful in practice

# Research questions

#### **Research question/s**

- The central part of the research process
- Determines the direction of research
- Affects the quality of the entire project
  - E.g. find, determine, analyze
- Definition: Concrete questions to which the research provides the answer

### Hypothesis

- Definition: plausible claim about relations between two or more variables
  - Clear implications for testing the stated relations between the variables
  - It should be expressed as briefly as possible
  - It should be based on theory, previous research, data
- **Relations** between variables:
  - Correlation, differences, influences, types of variables, dependency, prediction, models, measurements, effects, ...