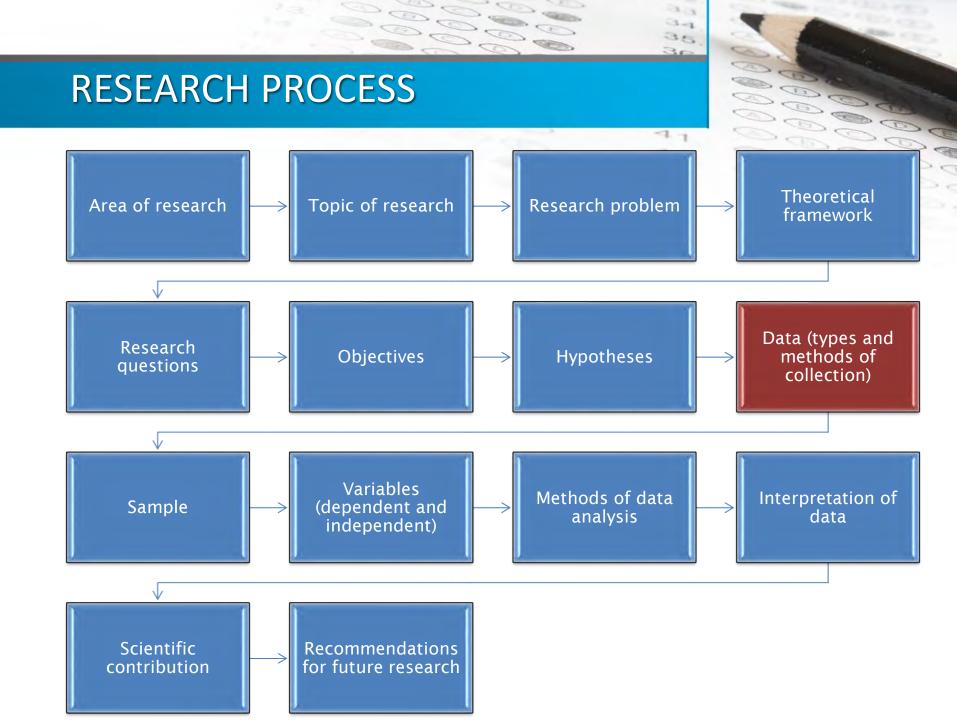

#### **RESEARCH PROCESS**

Determining the area of research

• Area of research is a broad area of interest from which a specific topic can be generated

- Answer the question: *What interests you?*
- Select an area that you are sincerely interested in

## Topic of research

- Soundness of the topic?!
   Investigate and verify:
  - Previous studies
  - Published works
  - Scientific contributions
  - Projects in progress
  - Etc.
- Currently open access: ProQuest (It works for now just from the classroom – IP address ☺)

Setting the research problem:

- Should it (can it):
  - Give contribution:
    - To an unexplored phenomenon
    - To the deeper understanding of the topic
    - To familiarizing with marginalized social phenomena
    - To a specific practice
  - Replicate:
    - An already conducted research (with other participants in another place)

# Theoretical framework

| xI         | <u>∃</u> 5 * c² + ∓                                                                                                                                                                                                                                                                                                                                                                                                                                                                                                                                                                                                                                                                                                                                                                                                                                                                                                                                                                                                                                                                                                                                                                                                                                                                                                                                                                                                                                                                                                                                                                                                                                                                                                                                                                                                                                                                                                                                                                                                                                                                                                           |                               |                                                                                                                                      | Samp                    | le Health Sciences R                      | eview Matrix.xlsx - Excel                                                                                                                                                                                                                          |                                                                 |                                |                                                                                               |                                                                                                                                             | ? 📧 —                              |      |
|------------|-------------------------------------------------------------------------------------------------------------------------------------------------------------------------------------------------------------------------------------------------------------------------------------------------------------------------------------------------------------------------------------------------------------------------------------------------------------------------------------------------------------------------------------------------------------------------------------------------------------------------------------------------------------------------------------------------------------------------------------------------------------------------------------------------------------------------------------------------------------------------------------------------------------------------------------------------------------------------------------------------------------------------------------------------------------------------------------------------------------------------------------------------------------------------------------------------------------------------------------------------------------------------------------------------------------------------------------------------------------------------------------------------------------------------------------------------------------------------------------------------------------------------------------------------------------------------------------------------------------------------------------------------------------------------------------------------------------------------------------------------------------------------------------------------------------------------------------------------------------------------------------------------------------------------------------------------------------------------------------------------------------------------------------------------------------------------------------------------------------------------------|-------------------------------|--------------------------------------------------------------------------------------------------------------------------------------|-------------------------|-------------------------------------------|----------------------------------------------------------------------------------------------------------------------------------------------------------------------------------------------------------------------------------------------------|-----------------------------------------------------------------|--------------------------------|-----------------------------------------------------------------------------------------------|---------------------------------------------------------------------------------------------------------------------------------------------|------------------------------------|------|
| FI         |                                                                                                                                                                                                                                                                                                                                                                                                                                                                                                                                                                                                                                                                                                                                                                                                                                                                                                                                                                                                                                                                                                                                                                                                                                                                                                                                                                                                                                                                                                                                                                                                                                                                                                                                                                                                                                                                                                                                                                                                                                                                                                                               | T FORMULAS DATA REVIEW        | VIEW                                                                                                                                 |                         |                                           |                                                                                                                                                                                                                                                    |                                                                 |                                |                                                                                               |                                                                                                                                             |                                    | - 0  |
| Pas        | En Copy -                                                                                                                                                                                                                                                                                                                                                                                                                                                                                                                                                                                                                                                                                                                                                                                                                                                                                                                                                                                                                                                                                                                                                                                                                                                                                                                                                                                                                                                                                                                                                                                                                                                                                                                                                                                                                                                                                                                                                                                                                                                                                                                     |                               | rap Text General<br>erge & Center * \$ * % *                                                                                         | ▼<br>.00 .00<br>.00 →.0 | Conditional Forma<br>Formatting ▼ Tabl    | t as Calculation Check Cell                                                                                                                                                                                                                        | Good<br>Explanatory                                             | Neutral                        | Insert Delete                                                                                 | Format<br>▼ Clear ▼                                                                                                                         | Sort & Find &<br>Filter * Select * |      |
|            | Clipboard 🔹 Font                                                                                                                                                                                                                                                                                                                                                                                                                                                                                                                                                                                                                                                                                                                                                                                                                                                                                                                                                                                                                                                                                                                                                                                                                                                                                                                                                                                                                                                                                                                                                                                                                                                                                                                                                                                                                                                                                                                                                                                                                                                                                                              | r <u>s</u> Alignment          | ra Number                                                                                                                            | E I                     |                                           | Styles                                                                                                                                                                                                                                             |                                                                 |                                | Cells                                                                                         | Edi                                                                                                                                         | ting                               | ^    |
| <b>A</b> 8 | $\cdot$ : $\times \checkmark f_x$                                                                                                                                                                                                                                                                                                                                                                                                                                                                                                                                                                                                                                                                                                                                                                                                                                                                                                                                                                                                                                                                                                                                                                                                                                                                                                                                                                                                                                                                                                                                                                                                                                                                                                                                                                                                                                                                                                                                                                                                                                                                                             |                               |                                                                                                                                      |                         |                                           |                                                                                                                                                                                                                                                    |                                                                 |                                |                                                                                               |                                                                                                                                             |                                    | ¥    |
| 1          | А                                                                                                                                                                                                                                                                                                                                                                                                                                                                                                                                                                                                                                                                                                                                                                                                                                                                                                                                                                                                                                                                                                                                                                                                                                                                                                                                                                                                                                                                                                                                                                                                                                                                                                                                                                                                                                                                                                                                                                                                                                                                                                                             | В                             | С                                                                                                                                    | D                       | E                                         | F                                                                                                                                                                                                                                                  | G                                                               | Н                              | I                                                                                             | J                                                                                                                                           | к                                  | *    |
| 1          | Sample Review Matrix on the                                                                                                                                                                                                                                                                                                                                                                                                                                                                                                                                                                                                                                                                                                                                                                                                                                                                                                                                                                                                                                                                                                                                                                                                                                                                                                                                                                                                                                                                                                                                                                                                                                                                                                                                                                                                                                                                                                                                                                                                                                                                                                   | e Use of Acupuncture for Trea | ating Chronic Lower Ba                                                                                                               | ck Pai                  | n                                         |                                                                                                                                                                                                                                                    |                                                                 |                                |                                                                                               |                                                                                                                                             |                                    |      |
| 2          |                                                                                                                                                                                                                                                                                                                                                                                                                                                                                                                                                                                                                                                                                                                                                                                                                                                                                                                                                                                                                                                                                                                                                                                                                                                                                                                                                                                                                                                                                                                                                                                                                                                                                                                                                                                                                                                                                                                                                                                                                                                                                                                               | REFERENCE & PURPOSE           |                                                                                                                                      |                         |                                           | SUBJECTS                                                                                                                                                                                                                                           | DATA                                                            | VARIA                          | BLES                                                                                          | CONCLUSION                                                                                                                                  | COMMENTS                           |      |
| 3          | Author(s), Title, Journal                                                                                                                                                                                                                                                                                                                                                                                                                                                                                                                                                                                                                                                                                                                                                                                                                                                                                                                                                                                                                                                                                                                                                                                                                                                                                                                                                                                                                                                                                                                                                                                                                                                                                                                                                                                                                                                                                                                                                                                                                                                                                                     | Year Published                | Purpose                                                                                                                              | #                       | Subject<br>Characteristics                | Sample Design                                                                                                                                                                                                                                      | Year Data<br>Collected                                          | Control                        | Intervention                                                                                  |                                                                                                                                             |                                    |      |
|            | Cho YJ, Song YK, Cha YY, Shin BC, Shin IH,<br>Yark HJ, Lee HS, Kim KW, Cho JH, Chung<br>WS, Lee JH, Song MY. Acupuncture for<br>chronic low back pain: A multicenter,<br>andomized, patient-assessor blind,<br>cham-controlled clinical trial. <i>Spine</i> .                                                                                                                                                                                                                                                                                                                                                                                                                                                                                                                                                                                                                                                                                                                                                                                                                                                                                                                                                                                                                                                                                                                                                                                                                                                                                                                                                                                                                                                                                                                                                                                                                                                                                                                                                                                                                                                                 | 2013                          | Is acupuncture superior to a<br>placebo for treating chronic<br>lower back pain?                                                     | 130                     | characteristics<br>except for<br>Oswestry | Multicenter, randomized, patient-<br>assessor blind. Visual analogue scale<br>(VAS) score, Oswestry Disability<br>Index, general health status (Short<br>Form-36), and Beck Depression<br>Inventory (BDI). Treated >6 weeks for<br>2x week.        | 2008-2010                                                       | Sham acupuncture<br>treatments | Real<br>acupuncture<br>treatments                                                             | Based on VAS<br>scores, acupuncture<br>is effective                                                                                         |                                    |      |
|            | Cherkin DC, Sherman KJ, Avins AL, Erro<br>H, Ichikawa L, Barlow WE, Delaney K,<br>Iawkes R, Hamilton L, Pressman A,<br>Khalsa PS, Deyo RA. A randomized trial<br>comparing acupuncture, simulated<br>acupuncture, and usual care for chronic<br>ow back pain. Arch. Intern Med.                                                                                                                                                                                                                                                                                                                                                                                                                                                                                                                                                                                                                                                                                                                                                                                                                                                                                                                                                                                                                                                                                                                                                                                                                                                                                                                                                                                                                                                                                                                                                                                                                                                                                                                                                                                                                                               | 2009                          | Are needle placement and<br>skin penetration important<br>when using acupuncture to<br>treat patients with chronic<br>low back pain? | 638                     | Similar baseline<br>characteristics       | Randomized-control trial. Modified<br>Roland Disability Questionnaire, pain<br>scale from 0 ("not at all bothersome")<br>to 10 ("extremely bothersome"),<br>Physical and Mental Health<br>Component Summary Scores. 10<br>treatments over 7 weeks. | (Recruitment<br>occurred March<br>2004 through<br>August 2006.) | Usual care                     | Individualized<br>acupuncture,<br>standardized<br>acupuncture, or<br>simulated<br>acupuncture | Acupuncture found<br>effective for chronic<br>low back pain, but<br>tailoring needling<br>sites unimportant.<br>Unclear what this<br>means. |                                    |      |
| 6          | house |                               |                                                                                                                                      |                         |                                           |                                                                                                                                                                                                                                                    |                                                                 |                                |                                                                                               |                                                                                                                                             |                                    | •    |
|            | > Sheetl +                                                                                                                                                                                                                                                                                                                                                                                                                                                                                                                                                                                                                                                                                                                                                                                                                                                                                                                                                                                                                                                                                                                                                                                                                                                                                                                                                                                                                                                                                                                                                                                                                                                                                                                                                                                                                                                                                                                                                                                                                                                                                                                    |                               |                                                                                                                                      |                         |                                           | : []                                                                                                                                                                                                                                               |                                                                 |                                |                                                                                               |                                                                                                                                             |                                    | Þ    |
| REAL       | γ                                                                                                                                                                                                                                                                                                                                                                                                                                                                                                                                                                                                                                                                                                                                                                                                                                                                                                                                                                                                                                                                                                                                                                                                                                                                                                                                                                                                                                                                                                                                                                                                                                                                                                                                                                                                                                                                                                                                                                                                                                                                                                                             |                               |                                                                                                                                      |                         |                                           |                                                                                                                                                                                                                                                    |                                                                 |                                |                                                                                               | Ⅲ 🗉 💾 -                                                                                                                                     | +                                  | 100% |

#### Types of objectives of research

- According to the application:
  - Theoretical (scientific) objectives
    - Useful for theory
  - Applicative objectives
    - Useful in practice

# Research questions

#### **Research question/s**

- The central part of the research process
- Determines the direction of research
- Affects the quality of the entire project
  - E.g. find, determine, analyze
- Definition: Concrete questions to which the research provides the answer

### Hypothesis

- Definition: plausible claim about relations between two or more variables
  - Clear implications for testing the stated relations between the variables
  - It should be expressed as briefly as possible
  - It should be based on theory, previous research, data
- **Relations** between variables:
  - Correlation, differences, influences, types of variables, dependency, prediction, models, measurements, effects, ...